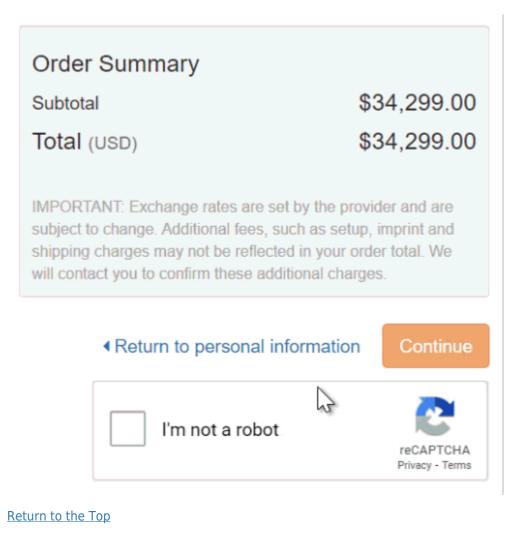

#### reCAPTCHA Option Available During Check-out

In the eCommerce - Check-out and Order Management section, there is a new option to enable a reCAPTCHA during the check-out process on your ESP Website and/or Company Store(s). To enable this enhanced security feature, open the ESP Websites Admin, locate your site, and click on Edit. Then, expand the eCommerce options and click on Check-out and Order Management. Click the checkbox to enable the reCAPTCHA. Be sure to click on the Save button and then click on the Make Changes Live link.

### reCAPTCHA

Enable reCAPTCHA in check-out for added security.

Enable reCAPTCHA

After the reCAPTCHA option has been enabled and made live on your site, customers will need to check the box before they are able to submit an order.