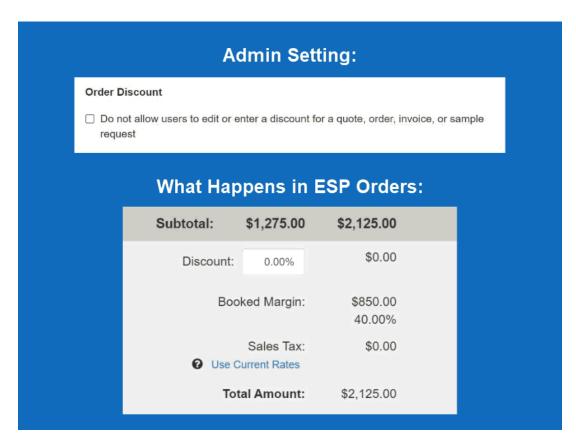

#### **Admin Control for Discount Entries**

A new setting is now available in the Company Profile section of the ESP Admin! This setting allows the administrator for a company to choose whether users of ESP Orders will be able to enter discounts on order documents.