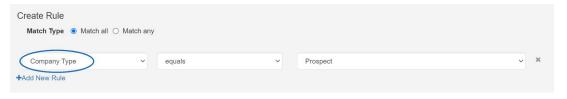

#### Create Email Marketing List by Company Type

When creating a <u>dynamic list</u> in Email Marketing, "Company Type" has been added as a rule option.

For example, if you wanted to send an email blast only to your prospects, you are now able to set a rule to create a list based on the company type of "prospect".