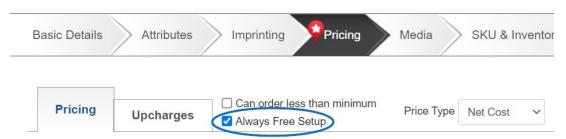

#### New "Always Free Set-Up" Option for Custom Products

When working with custom products, there is now the option to check the "Always Free Set-Up" box in the Pricing tab.

By using this checkbox, the option for free set-up will always be displayed on the product detail page.