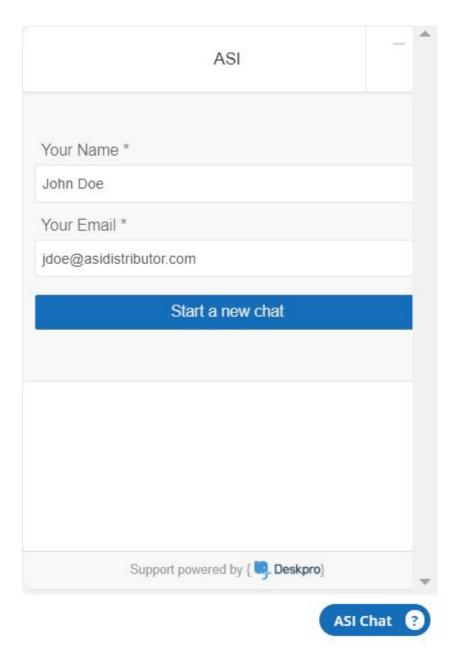

#### **New ASI Chat Location**

Need to get in touch with ASI? It's now easier than ever with the ASI Chat in its new location directly on ESP Web!

Click on the ASI Chat icon to get started. Enter your name, email, and click on the "Start a new chat" button to begin your conversation with one of ASI's knowledgeable agents.