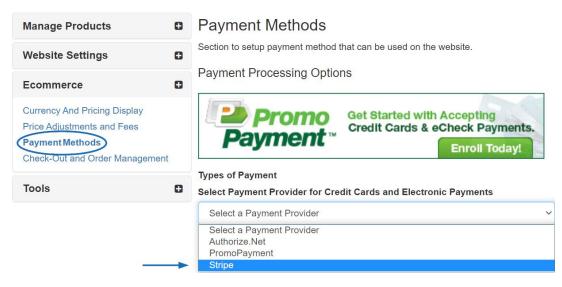

## **New Payment Processing Option: Stripe**

Stripe merchant services is now available as a payment processing provider for ESP Websites and Company Stores.

To use Stripe as the payment processing method for a site, select the Payment Methods option in the eCommerce section. Next, use the Select Payment Provider for Credit Cards and Electronic Payments dropdown to select Stripe.