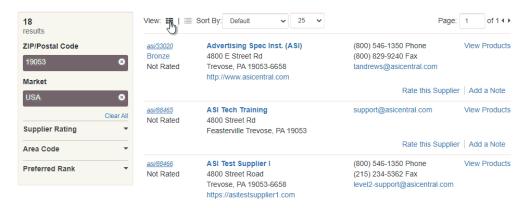

2. Use the fields in the Advanced Search to set your criteria. The example below demonstrates how to locate all suppliers within a specific zip code. When you are ready, click on the Search button.

3. On the results page, you can use the options on the left to narrow the results further if needed. There are two views available: Summary View and List View. You can also use the Sort By dropdown to organize the results. When you are ready to print, right click the mouse and select "Print" from the options available.