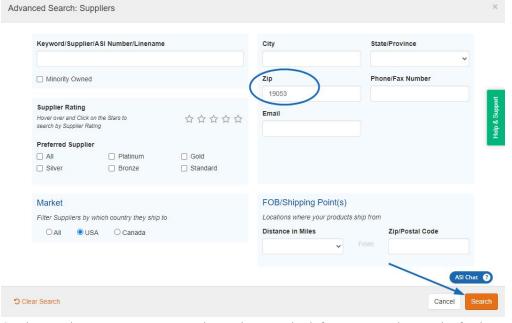

2. Use the fields in the Advanced Search to set your criteria. The example below demonstrates how to locate all suppliers within a specific zip code. When you are ready, click on the Search button.

3. On the results page, you can use the options on the left to narrow the results further if needed. There are two views available: Summary View and List View. You can also use the Sort By dropdown to organize the results. When you are ready to print, right click the mouse and select "Print" from the options available.