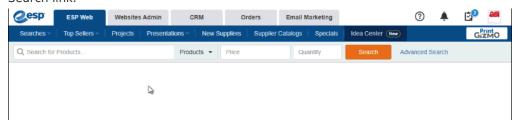

## ESP Quick Tip #53: Print a List of Suppliers

2023-01-20 - Jennifer S - ESP Quick Tips

Advertising Specialty Institute®

To print a list of suppliers, log into ESP Web and take the following steps:

1. Use the Quick Search toggle to select "Suppliers" and then click on the Advanced Search link.