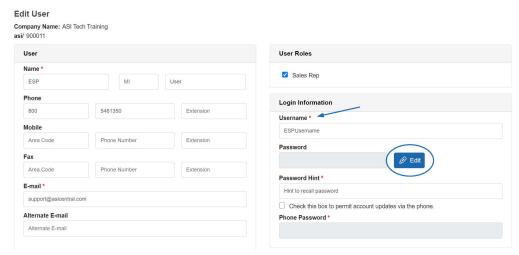

1. Click on the user icon in the upper right-hand corner of ESP Web.

2. Click on the Manage My Account option.

3. To edit your username, type the updates in the Username box. Click on the Edit button to change your password. Passwords must be between 8 to 64 characters long and contain a combination of letters and numbers. The supported special characters are listed and you will be alerted if an unsupported character is entered.