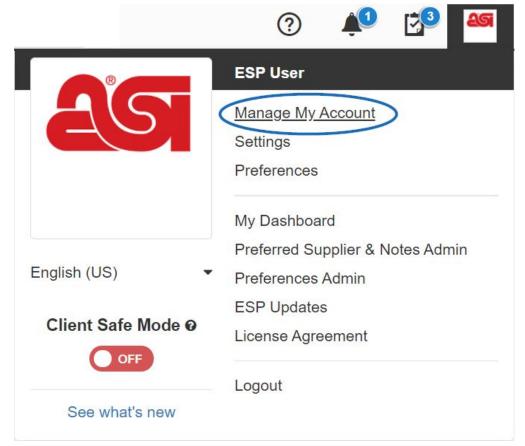

1. Click on the user icon in the upper right-hand corner of ESP Web.

2. Click on the Manage My Account option.

3. To edit your username, type the updates in the Username box. Click on the Edit button to change your password. Passwords must be between 8 to 64 characters long and contain a combination of letters and numbers. The supported special characters are listed and you will be alerted if an unsupported character is entered.