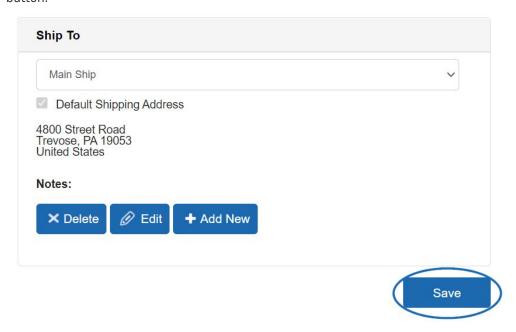

4. When you are finished updating information, scroll down and click on the Save button.