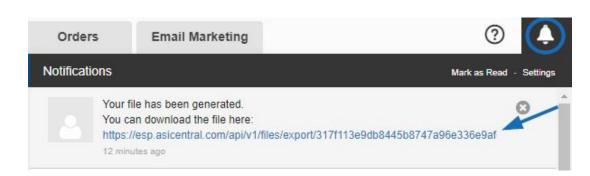

Next, click on the Export button and select CSV or QuickBooks.

A success message will appear in the upper right corner of ESP.

To retrieve the exported file, click on the Notifications icon and then click on the link to download the file.