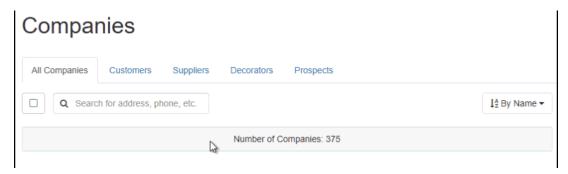

## ESP Quick Tip #43: Export Company Data from CRM

2022-08-19 - Jennifer S - ESP Quick Tips

To export company data from CRM, log into ESP Web and click on the CRM tab.

You will be brought into the Companies section. Click on the checkbox below the tab to select all the companies displayed. If you would like to select all companies within the CRM, click on the Select all link.