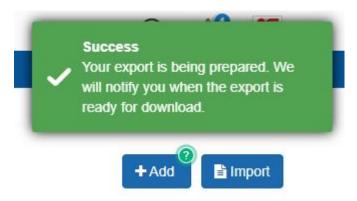

Next, click on the Export button and select CSV or QuickBooks.

A success message will appear in the upper right corner of ESP.

To retrieve the exported file, click on the Notifications icon and then click on the link to download the file.