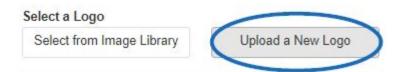

O I want to use text instead to create my Virtual Sample image.

3. Click "Upload a New Logo" button to select an image from your computer as the

virtual sample logo. If you've previously uploaded the image in the Websites Admin,

click on the "Select from Image Library" option to open the Media Manager.

| Logos must be     | either a   | .png, .t  | if, .jpg, | or .eps | file format.                                                                                                   |
|-------------------|------------|-----------|-----------|---------|----------------------------------------------------------------------------------------------------------------|
| For best results, | select a   | logo wi   | th a tran | sparent | background.                                                                                                    |
| Acceptable imag   | e file siz | e is less | s than 2  | MB.     | , and the second se |