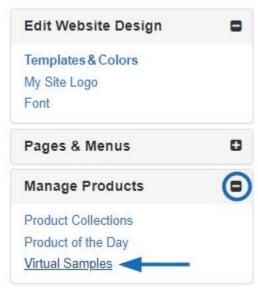

Then, take the following steps:

1. Expand the Manage Products section and click on Virtual Samples.

2. Select the "I want to show a Virtual Sample ready product image using an image that I selected" option.