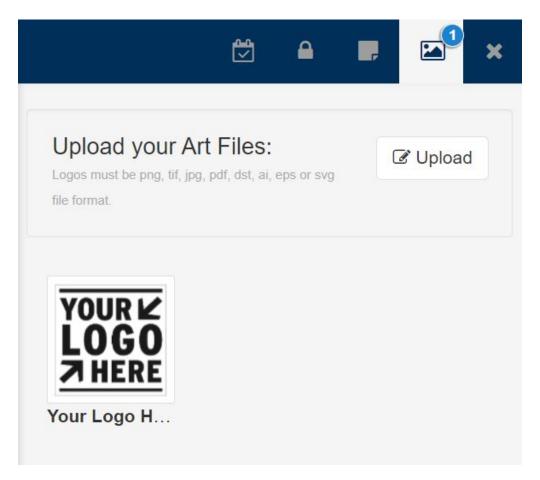

1. In the Orders tab, click on the order number to open it.

2. On the toolbar in the upper right hand corner, click on the artwork (landscape) icon.

3. Thumbnails of previously uploaded images will be displayed.

In this section, you are able to upload additional image files or remove previously attached artwork. When are finished, click on the artwork (landscape) icon to close the section.