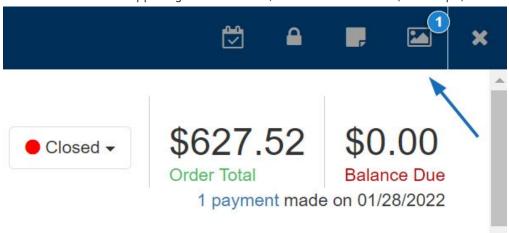

1. In the Orders tab, click on the order number to open it.

2. On the toolbar in the upper right hand corner, click on the artwork (landscape) icon.

3. Thumbnails of previously uploaded images will be displayed.