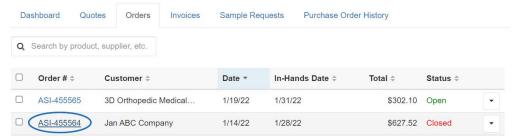

1. In the Orders tab, click on the order number to open it.

2. On the toolbar in the upper right hand corner, click on the artwork (landscape) icon.

3. Thumbnails of previously uploaded images will be displayed.