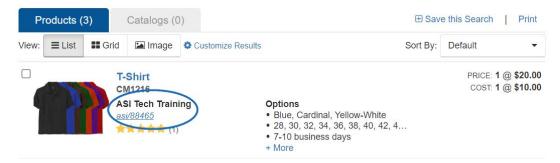

## ESP Quick Tip #26: Add Supplier to a Preferred List in ESP Web

2021-12-16 - Jennifer S - ESP Quick Tips

When working in ESP Web, you may wish to add a supplier to an existing Preferred Supplier list. To do this, log into ESP and locate a product from the supplier. Then, click on the supplier's name or ASI number.