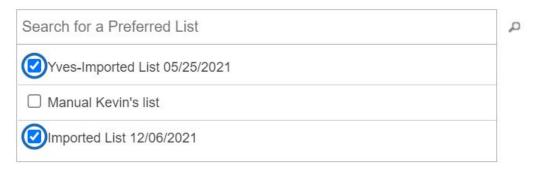

A pop-up window will open where you can select the list(s) to which you would like to add this supplier and then click on the Save button. Add or remove suppliers from your lists by "checking" or "unchecking" the list. Some lists may be locked by your administrator.