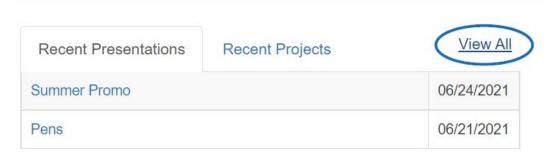

What's New > ESP Quick Tips > ESP Quick Tip #15: View a Shared ESP Presentation

## ESP Quick Tip #15: View a Shared ESP Presentation

2021-07-15 - Jennifer S - ESP Quick Tips

ESP Presentations that have had their visibility set to "Everyone" are known as shared presentations and can be accessed by all ESP users within your company. To view a shared presentation, log into ESP Web, expand the Presentations option using the arrow, and click on Presentations Manager.



Then, in the Presentation Manager, click the "View All" link.

## Presentations Manager



Lastly, click the Shared Presentations tab.



At this point, hovering on the presentation will enable you to delete, download, edit, copy, or share.









Download

Edit Сору Share

Delete X