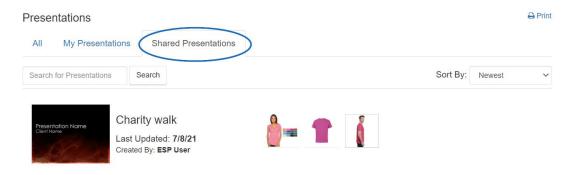

## Presentations Manager

Lastly, click the Shared Presentations tab.

At this point, hovering on the presentation will enable you to delete, download, edit, copy, or share.

Download

Edit Сору Share

Delete X