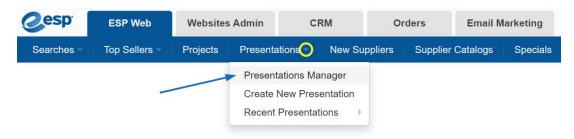

## ESP Quick Tip #15: View a Shared ESP Presentation

2021-07-15 - Jennifer S - ESP Quick Tips

ESP Presentations that have had their visibility set to "Everyone" are known as shared presentations and can be accessed by all ESP users within your company. To view a shared presentation, log into ESP Web, expand the Presentations option using the arrow, and click on Presentations Manager.