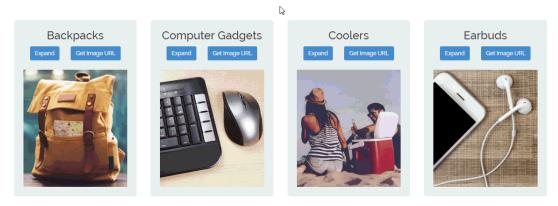

## **Updating Category Tiles**

Jennifer S - 2020-10-27 - Manage Site Content

To update the category tiles, the first step is to select the tiles you would like to use from the <u>Category Tiles Downloads</u>. Click on the "Get Image URL" button and copy the URL in the pop-up window. If you are using Windows, you can right click and select Copy or hold the Control key and tap C on your keyboard. If you are using a Mac, use Command + C. This will save the URL to your computer's clipboard.

## CHOOSE FROM OUR EXPANSIVE SELECTION OFFILES BELOW

Please refer to ASI's Knowledge Base for instructions on how update the tiles on your website.

If you choose to create your own tiles, please make sure they are all 500px wide by 561px tall.