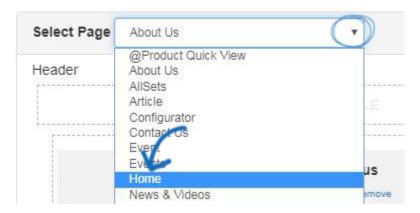

## CHOOSE FROM OUR EXPANSIVE SELECTION OFFILES BELOW

Please refer to ASI's Knowledge Base for instructions on how update the tiles on your website.

If you choose to create your own tiles, please make sure they are all 500px wide by 561px tall.



After copying the URL, go to the ESP Websites Admin and click on the Websites Admin tab.

Locate the site you would like to update and click on the Edit Site button.



From the options on the left, open the Pages & Menus section and click on the Advanced Page Manager option.



A notification will appear informing you that changes made in this section can impact the features and functionality of your site. Click on Ok. Next, in the Manage Pages section, click on the Edit Page tab.



Use the Select Page dropdown to choose Home.

## About Us



The category tiles are housed in a Text module. Depending on the template you are using, there may be multiple text modules on the homepage. To locate the one you need to update, click on Edit for each text module until you find the image you would like to update.



Make sure you are seeing the image(s) from your site that you wish to replace. Right-click and select Properties. Delete the numbers in the Width and Height fields. Then, replace the Image Src link with the URL you had copied to your clipboard. The image will be updated. Go to the Properties box on the right and click the Save button. Repeat this process as many times as needed to update all the tiles.





Lastly, click on the Make Changes Live option. The updated banner should appear on the website within 10 minutes.