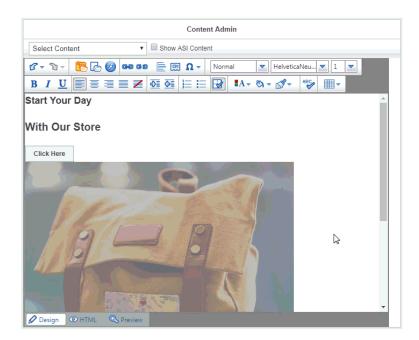

Make sure you are seeing the image(s) from your site that you wish to replace. Right-click and select Properties. Delete the numbers in the Width and Height fields. Then, replace the Image Src link with the URL you had copied to your clipboard. The image will be updated. Go to the Properties box on the right and click the Save button. Repeat this process as many times as needed to update all the tiles.