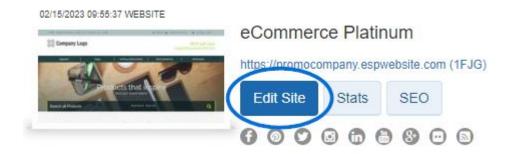

After copying the URL, go to the ESP Websites Admin and click on the Websites Admin tab.

Locate the site you would like to update and click on the Edit Site button.

From the options on the left, open the Pages & Menus section and click on the Advanced Page Manager option.