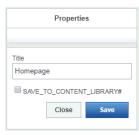

Make sure you are seeing the image(s) from your site that you wish to replace. Right-click and select Properties. Delete the numbers in the Width and Height fields. Then, replace the Image Src link with the URL you had copied to your clipboard. The image will be updated. Go to the Properties box on the right and click the Save button. Repeat this process as many times as needed to update all the tiles.