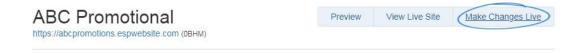

Lastly, click on the Make Changes Live option. The updated banner should appear on the website within 10 minutes.