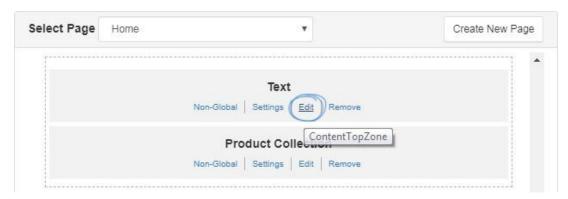

## About Us

The category tiles are housed in a Text module. Depending on the template you are using, there may be multiple text modules on the homepage. To locate the one you need to update, click on Edit for each text module until you find the image you would like to update.