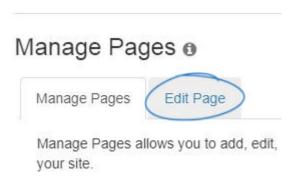

A notification will appear informing you that changes made in this section can impact the features and functionality of your site. Click on Ok. Next, in the Manage Pages section, click on the Edit Page tab.