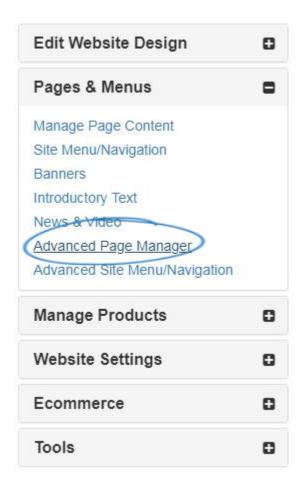

After copying the URL, go to the ESP Websites Admin and click on the Websites Admin tab.

Locate the site you would like to update and click on the Edit Site button.

From the options on the left, open the Pages & Menus section and click on the Advanced Page Manager option.