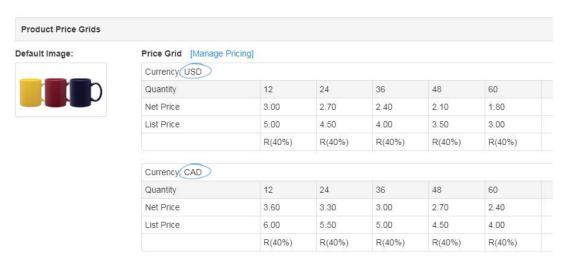

Color: Black, Red, Purple, Yellow, Blue

Material: N/A

Size: 101 " x 30 " x 5 "

It is important to note that only one price grid will be displayed. If you have set up multiple price grids, the first price grid listed will display. To view all price grids, go to the Pricing section of the Summary tab.