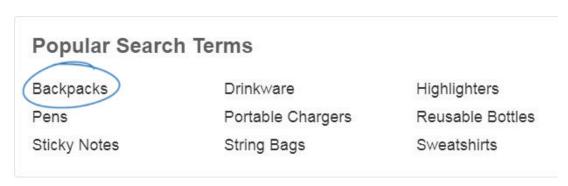

After reviewing the available content, use the "Back" link to return to the Idea Center information page.

In addition to helpful and informative articles and videos, the Ideae Center provides you with quick links into popular search terms. Clicking on a term will open a pre-determined ESP search for that item.