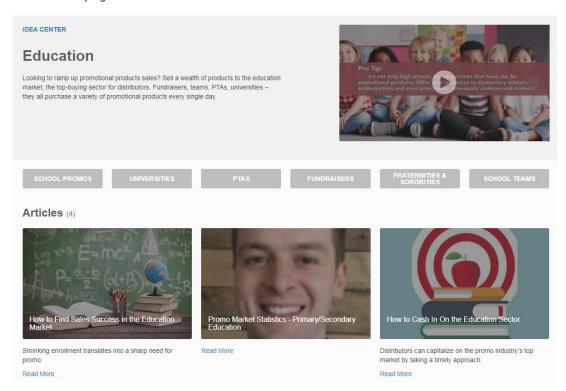

Within the Idea Center homepage, there are two main sections: Events and Industries. Both sections will provide a broad selection of topics which contain popular search terms, as well as articles and videos where applicable. Clicking on a topic thumbnail will open to the information page.

On the information page, in addition to providing helpful content via articles and videos, there are various promotional concepts available. Clicking on an option will display content related to directly to the option you selected. You can also click on the "Read More" link below the article to open it within ESP.

After reviewing the available content, use the "Back" link to return to the Idea Center information page.

In addition to helpful and informative articles and videos, the Ideae Center provides you with quick links into popular search terms. Clicking on a term will open a pre-determined ESP search for that item.