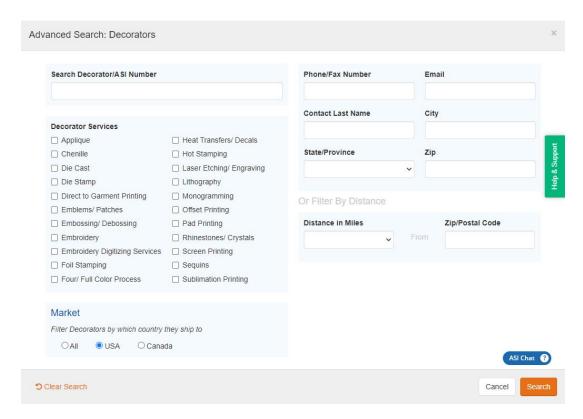

## **Decorator Advanced Search**

The second way of searching for a decorator is to use the Decorator Advanced Search option. To access the Decorator Advanced Search, you can:

- Click on Searches from the ESP Web toolbar and then select Find a Decorator from the dropdown menu.
- Change the quick search box to Decorator and then click on the Open Advanced Search.

In the Decorator Advanced Search, you are able to search by Decorator Service, such as embroidery or screen printing. Enter your criteria and then click on the Search button.