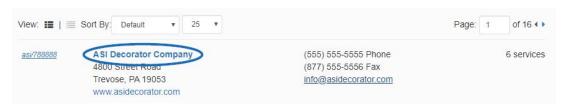

## **Viewing Decorator Results**

On the Decorator Summary view, you will see the Decorator's name and ASI Number, as well as their basic contact information. The amount of services offered will be show, click on the company name to open the Decorator detail page for more information about the company and the services they provide.