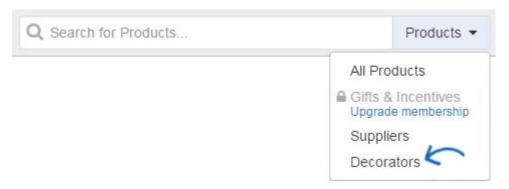

### **Decorator Quick Search**

The first way to look for a decorator is by using the quick search box and selecting Decorators from the dropdown. Type an ASI number or Decorator name in the search box, and then click on Search. If you would like to search for Decorators based on provided services, use the Decorator Advanced Search.

## **Decorator Advanced Search**

The second way of searching for a decorator is to use the Decorator Advanced Search option. To access the Decorator Advanced Search, you can:

- Click on Searches from the ESP Web toolbar and then select Find a Decorator from the dropdown menu.
- Change the quick search box to Decorator and then click on the Open Advanced Search.