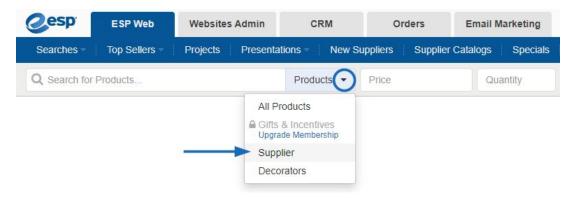

# **Supplier Quick Search**

To use the quick search, type an ASI number, supplier name, linename, or tradename in the Quick Search bar. Then, select Suppliers from the dropdown and click on Search.

### **Supplier Advanced Search**

To do an advanced search for a supplier, click on Searches from the ESP toolbar and select Find a Supplier. The Supplier Advanced Search will open. The first box available is a keyword search where you can enter an ASI number, supplier name, linename, or tradename. There is a checkbox to show Canadian Friendly Suppliers only. You can use the stars to determine the minimum rating for suppliers you would like to have included in the results. You can also use the Preferred Supplier checkboxes to have only results from suppliers within a specific ranking to be displayed.