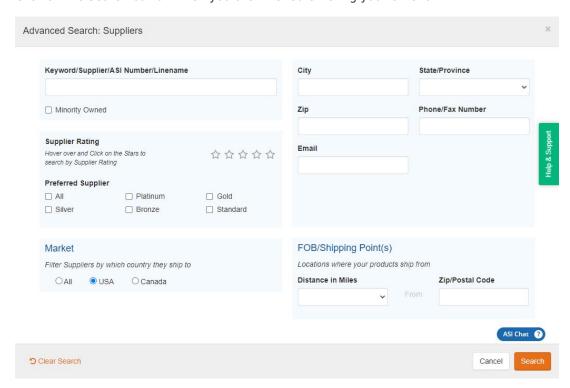

### **Supplier Advanced Search**

To do an advanced search for a supplier, click on Searches from the ESP toolbar and select Find a Supplier. The Supplier Advanced Search will open. The first box available is a keyword search where you can enter an ASI number, supplier name, linename, or tradename. There is a checkbox to show Canadian Friendly Suppliers only. You can use the stars to determine the minimum rating for suppliers you would like to have included in the results. You can also use the Preferred Supplier checkboxes to have only results from suppliers within a specific ranking to be displayed.

**Note:** Preferred Suppliers are set up by your company, not ASI.

You can use the Location section to search by a city, state or province and/or zip code. You can also search using a phone number, fax number or email address in the Phone/Fax or Email boxes. You can also locate suppliers using a Freight On Board (FOB) point. It is important to keep in mind that suppliers may have multiple FOB points. Any supplier which has at least one FOB point matching the search criteria will be displayed.

Click on the Search button when you are finished entering your criteria.