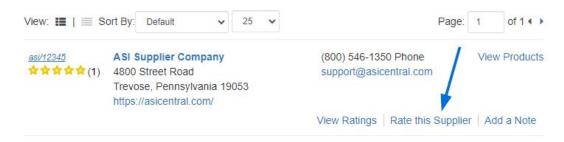

To rate a supplier from supplier search results, click on the Rate This Supplier link in the Supplier List view.