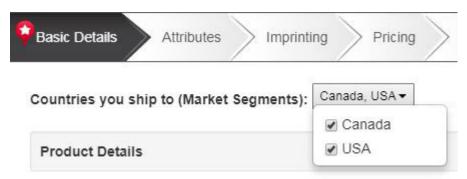

On the Basic Details tab, there will be a drop down list which will include all market segments you have purchased. This is a required field. Click the dropdown list and check the market segments where the product can be shipped.

**Note:** This is a required field. While the product can be Saved; it cannot be Made Active without choosing a Market Segment.