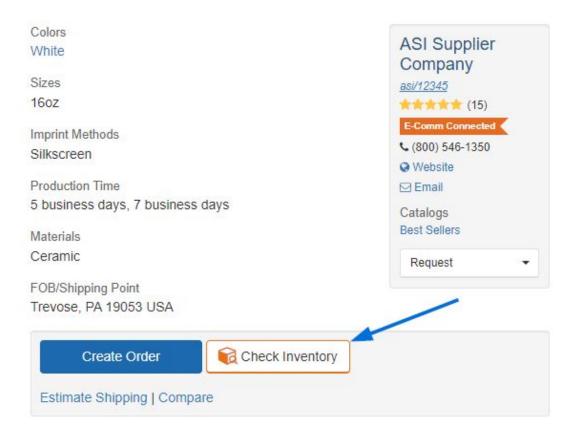

To view the live inventory information for a product, click on the Check Inventory button from the quick or product detail views.

A new window will open, displaying the product part code, description and remaining quantity. Use the search inventory box to locate a specific attribute, such as a size or color.