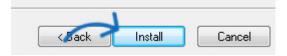

Click on the Install button to begin the installation.

When the installation completes, you will see two checkboxes. Uncheck the "View read me file" and check "Launch ESP Online". Then, click on the Finish button.