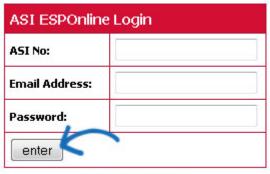

To begin installing ESP Online onto your PC, log into the <u>ASI ESPOnline Login</u> on ASI Central.

Enter your ASI Number, Email Address and Password. Then, click on Enter. If you have forgotten your password, click on the "Forgot Your Password?" link and your password will be immediately emailed to you.