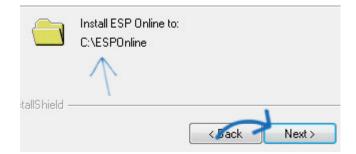

The InstallShield Wizard will display the intended location of the installation. Changing this location is not advised. Please do not redirect the installation to your desktop; a desktop icon for ESP Online will be automatically created. Click on the Next button to continue.