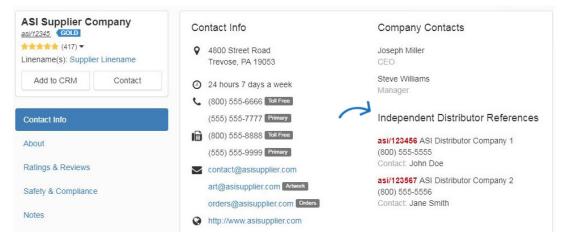

#### What are Independent Distributor References?

Independent Distributor References are taken from the distributors who have rated a supplier via ESP on a completed transaction. These references will have the distributors' contact information allowing other distributors to connect with them regarding additional details about the supplier transaction.

#### Where are the Independent Distributor References located?

Independent Distributor References can be found in the Contact Info section of the Supplier Details Page.