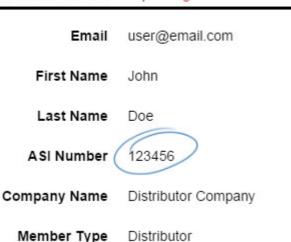

## I forgot my ASI number

Tamika C - 2021-08-31 - Manage Services

To recover your ASI Number, sign into your ASI Central account. Go to <a href="www.asicentral.com">www.asicentral.com</a> and click on the **Log In** button. Enter your email address and password. Your ASI Number will appear in the Manage My Account area.

## MANAGE MY ACCOUNT Edit | Change Password

Here are some hints for recalling your ASI Number:

- Distributor ASI Numbers will have six digits, for example: 125724.
- Decorator ASI Numbers will have six digits and begin with "7", for example: 700555.
- Supplier ASI Numbers will have five digits, for example: 33020.