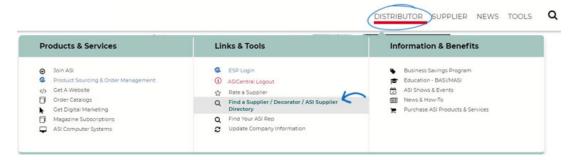

Hover on Distributor and then click on the Find a Supplier/Decorator/ASI Supplier Directory

If you haven't logged into ASI Central, you will be prompted to do so at this point.

Once you are logged in, select the type of member for which you would like to search. Then, enter any information you know about the company, such as their ASI Number or Company Name and then click on Search. If you are looking for only 4 and 5 star suppliers, click on the checkbox at the bottom.