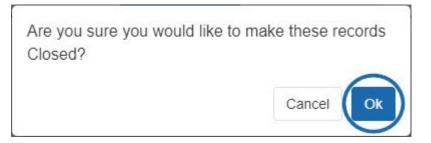

You can also use the <u>Sort and Filter section</u> on the right to narrow the amount of orders displayed using the available options.

If you need to change the status of an order, for example to close or cancel it, use the checkbox to select the order listing. The Status dropdown will enable you to choose the status for which you would like to apply to the selected order(s).

A notification will display, ensuring you would like to change the status for the order(s)

selected. Click Ok.

The status will be updated.

| Order # 💠  | Customer ≑ | Date ‡ | In-Hands Date - | Total 🗢  | Status 💠  |  |
|------------|------------|--------|-----------------|----------|-----------|--|
| ASI-455635 | ASI        | 5/2/24 | 5/24/24         | \$1026.0 | 00 Closed |  |