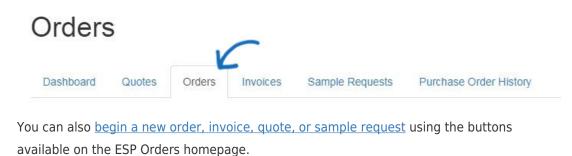

On the ESP Orders homepage, click on the heading to navigate to the type of sales documentation you would like to view. There are six tabs, including the <u>My Dashboard</u>, where you can view a general overview of your orders. Additional tabs will show Quotes, Orders, Invoices, Samples Requests, and <u>purchase order history</u>.