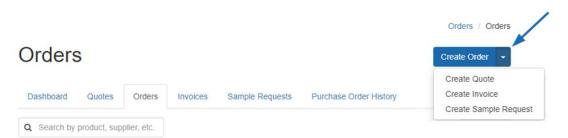

Click on the order number to <u>open the order in an editable state</u>. You can add, edit, or remove any information needed from the order. For example, if you received an order through an ESP Website or Company Store, some information will be automatically filled in, but you will want to review and possibly adjust some of the order details. The existing orders which are listed contain general information about the order:

*Note:* You must have a <u>QuickBooks or SmartBooks account integrated</u> to push orders.

Hover on the order number to display the new order quick view. Click on the order number to open the order in an editable state.