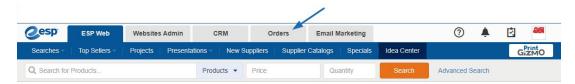

## ESP Orders Homepage Overview

Jennifer S - 2019-03-06 - Orders

The ESP Orders homepage is where you can create new sales documentation, as well as view and search for existing sales documents .

To access ESP Orders, click on the Orders tab within ESP.