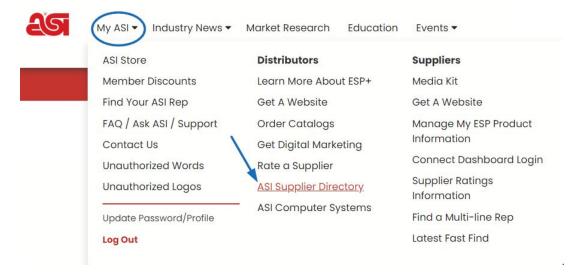

#### Where can I find the digital version of the ASI Supplier Directory?

After logging into <u>ASI Central</u>, hover on Distributor and then select Find a Supplier/Decorator/Multi-Line Rep/ASI Supplier Directory link. Above the search fields, click on the link for the ASI Supplier Directory.