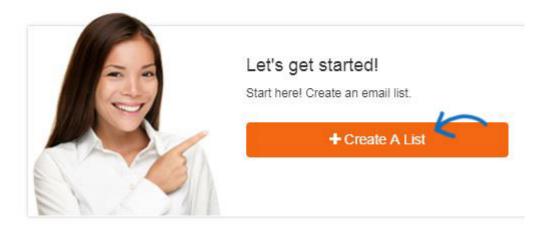

This will open the Dashboard of the Email Marketing section.

The best first step to take is to decide who will receive your email campaign. This can be accomplished by creating or uploading a list. Click on the Create A List button.