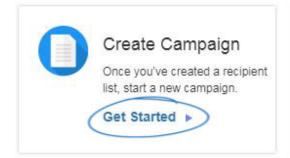

## Dashboard

If you have already created a list and are ready to start your email marketing campaign, click on the Get Started link in the Create Campaign area. You can also click on the link below the <u>Quick Start Video</u> to watch a brief overview tutorial on the Email Marketing tool. You can also sign up for a <u>free live webinar</u> with an ASI Technical Product Support representative.