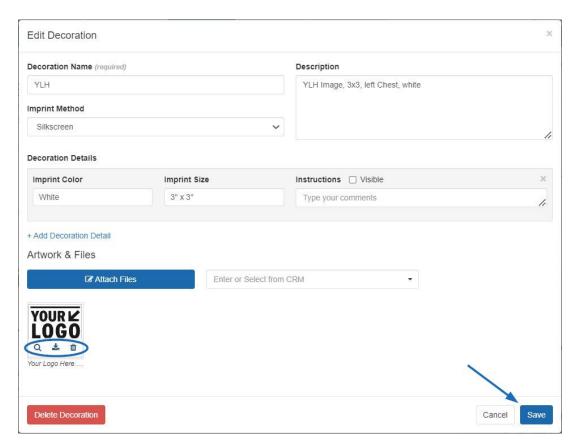

# **Decorations**

All previously created saved decoration configurations will be available in this tab. Click on the Decoration name to edit the configuration.

Update the Decoration Name and any additional information, such as the imprint method and/or imprint color. Use the Attach Files to upload artwork and/or imprinting files, or use the dropdown to select from already uploaded files. Click on Save when you are finished.

To delete this Decoration option, use the Delete Decoration button.

To add a new decoration configuration, click on the Add button and configure the decoration options. Click on the Save button when you are finished.

Click on Save when you are finished. These decoration options will now be available when selecting the decoration criteria for any orders for this customer.