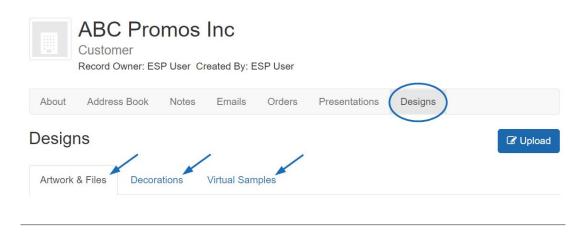

Knowledgebase > CRM > Design Options

# **Design Options**

Jennifer S - 2022-04-12 - CRM

Each company in CRM contains a Design section with three tabs:

# Artwork & Files

All previously uploaded files for the customer will be saved in this tab. These files can be selected for use during order creation.

#### Decorations

Saved decoration configurations will be available in this tab. Any configuration can be applied to during the order creation or configuration process.

# • Virtual Samples

Any virtual samples that the user created or have been made available by other users within the company will be displayed in this tab.