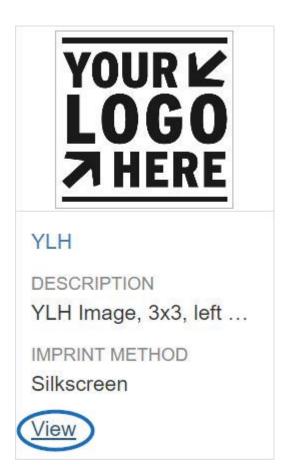

# **Decorations**

All previously created saved decoration configurations will be available in this tab. Click on the Decoration name to edit the configuration.

Update the Decoration Name and any additional information, such as the imprint method and/or imprint color. Use the Attach Files to upload artwork and/or imprinting files, or use the dropdown to select from already uploaded files. Click on Save when you are finished.