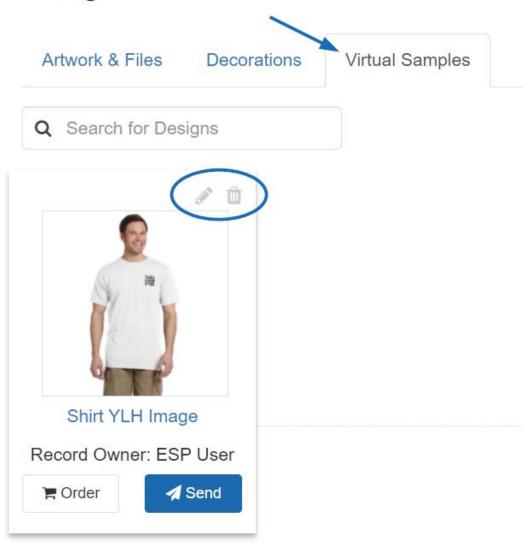

# **Virtual Samples**

In the Virtual Samples tab, all saved virtual samples for this company will be displayed. Hovering on a virtual sample thumbnail image will display the delete, order, and send options.