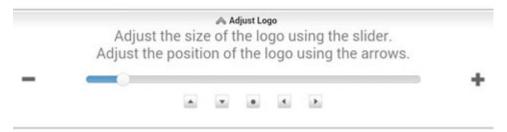

**Note:** Touch the "Remove Background Color" checkbox prior to uploading an image.

Press and drag the slider between the "+" and "-" to scale the image. Use the directional arrows to move the logo around in the available virtual sample area or use the circle button in the middle to center your logo.