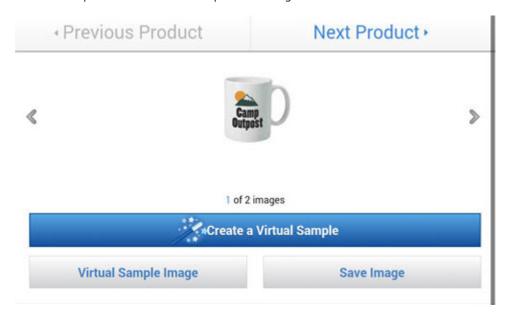

## Creating Virtual Samples on ESP Mobile

Wendy D - 2018-01-04 - ESP Mobile

To create virtual samples on ESP Mobile from the Product Detail view, tap the "Create a Virtual Sample" button below the product image.