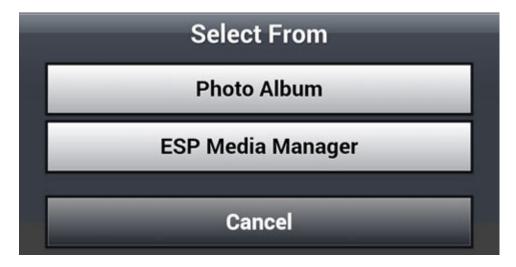

When adding a virtual sample, you can add a logo by using an image from your device's photo albums or the ESP Media Manager. If you do not have an image, you can create a text logo.

To upload an image, tap the Select a Logo button and then select Photo Album or ESP Media Manager.