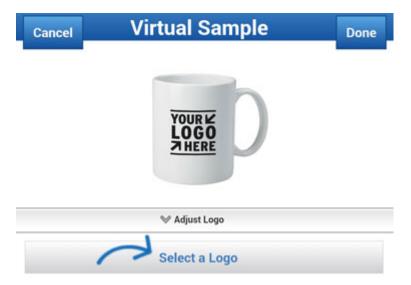

When adding a virtual sample, you can add a logo by using an image from your device's photo albums or the ESP Media Manager. If you do not have an image, you can create a text logo.

To upload an image, tap the Select a Logo button and then select Photo Album or ESP Media Manager.