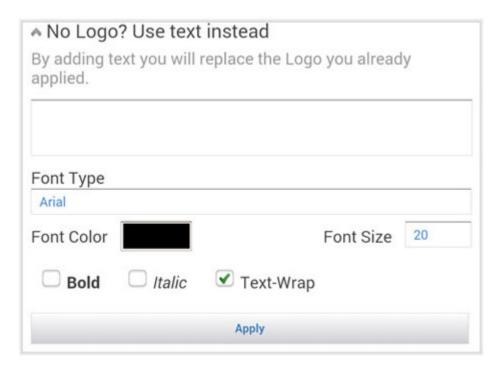

Touch Select Imprint Method to select from the available imprint methods for this product, such as Silkscreen.

If you do not have an image, touch the "No Logo? Use text instead" option. Enter the text in the box and then use the available options to configure the text. Tap "Apply".