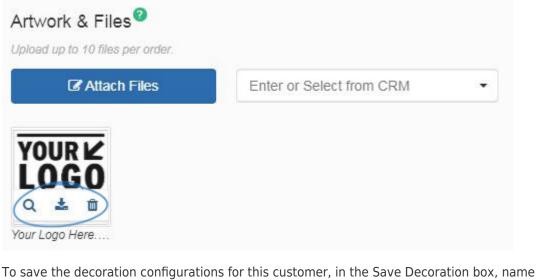

## Artwork & Files

Next, in the Artwork & Files section, you can upload artwork and other files related to imprinting, such as an excel file for personalization. If you are using a saved decoration configuration and have included artwork and/or files, they will be automatically included. Also, if you have previously saved artwork to the customer's account in CRM, you can use the dropdown to select from available image files.

To upload a new artwork file, click on the Attach Files button, browse your computer, select the file and then click on Open. You can attach up to ten files. The allowed file types are: png, tif, jpg, pdf, dst, eps, ai, doc, docx, txt, csv, pdf, svg, xls, and/or xlsx.

Hovering on uploaded artwork will display a small toolbar. You can select from three options:

- Preview: Opens the image in full size. Click on the image to close the preview.
- Download: Will download the image to your computer.
- Delete: Removes the image from this order.